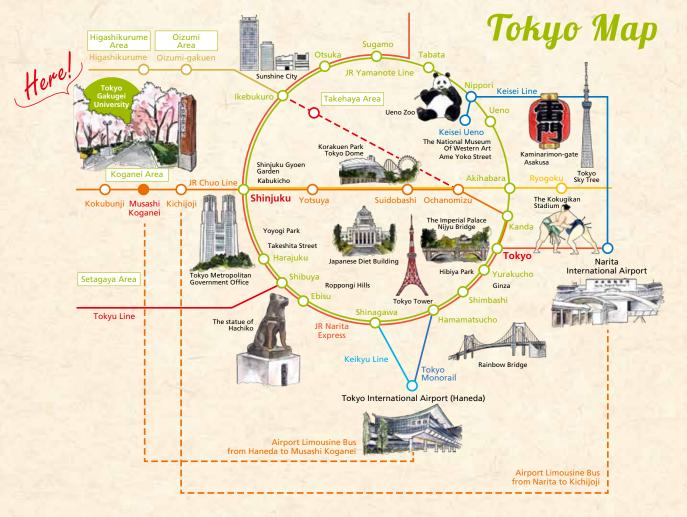

al Student Dormitory, and International Student Dormitory Association of Kodaira (Hitotsubashi University).

We open applications for university housing to the applicant before their travel to Japan. If you are one of those privatelyfinanced students and want to rent housing facilities, please enquire at the International Division, TGU. In addition, the University Co-op on campus offers housing support for students.

#### Supporting International Students [Tutors]

We offer language tutors and student support services to help international students with their Japanese as well as other aspects of student life at TGU.

#### [Japanese Language Courses]

GISEC offers five different levels of Japanese language courses. International students can join the courses after taking a placement test.



### Access to Tokyo Gakugei University



#### **From Narita International Airport**

- Take JR (Japan Railways) Narita Express from "Narita International Airport" to "Tokyo" station. Change to JR Chuo Line and get off at "Musashikoganei" Station. Take the Keio bus bound for KODAIRA Danchi (No. 5) to "Gakugeidai Seimon" bus stop.
- Take the Airport Limousine Bus bound for "Kichijoji" station from Narita International Airport. At "Kichijoji," go onto JR Chuo line and get off at "Musashikoganei" Station. Take the Keio bus bound for KODAIRA Danchi (No. 5) to "Gakugeidai Seimon" bus stop.

#### From Tokyo International Airport(Haneda)

- Take Tokyo Monorail from "Tokyo International Airport" to JR "Hamamatsucho" station. Change to JR Yamanote Line and get off at "Tokyo" Station. Change to JR