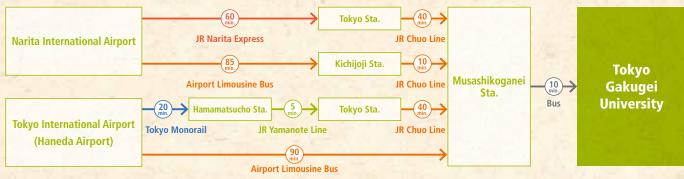

udent Dormitory Association of Kodaira (Hitotsubashi University).

We open applications for university housing to the applicant before their travel to Japan. If you are one of those privatelyfinanced students and want to rent housing facilities, please enquire at the International Division, TGU. In addition, the University Co-op on campus offers housing support for students.

#### Supporting International Students [Tutors]

We offer language tutors and student support services to help international students with their Japanese as well as other aspects of student life at TGU.

#### [Japanese Language Courses]

GISEC offers five different levels of Japanese language courses. International students can join the courses after taking a placement test.



### Access to Tokyo Gakugei University



#### **From Narita International Airport**

- Take JR (Japan Railways) Narita Express from "Narita International Airport" to "Tokyo" station. Change to JR Chuo Line and get off at "Musashikoganei" Station. Take the Keio bus bound for KODAIRA Danchi (No. 5) to "Gakugeidai Seimon" bus stop.
- Take the Airport Limousine Bus bound for "Kichijoji" station from Narita International Airport. At "Kichijoji," go onto JR Chuo line and get off at "Musashikoganei" Station. Take the Keio bus bound for KODAIRA Danchi (No. 5) to "Gakugeidai Seimon" bus stop.

#### From Tokyo International Airport(Haneda)

- Take Tokyo Monorail from "Tokyo International Airport" to JR "Hamamatsucho" station. Change to JR Yamanote Line and get off at "Tokyo" Station. Change to JR Chuo Line and get off at "Musashikoganei"